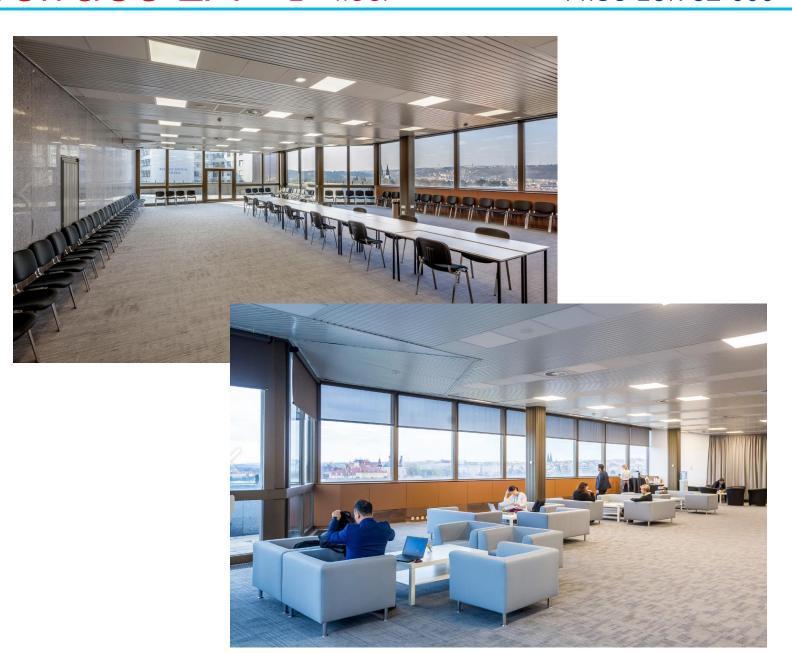

# Club E - 1st floor

#### Price EUR 21'000

47<sup>th</sup> ESPEN CONGRESS

EUROPEAN SOCIETY FOR CLINICAL

NUTRITION AND MFTAROLISM

With the maximum capacity of 170 people, this space is ideal for seminars, smaller conferences, courses, company presentations, exhibitions and gastronomic events. Partition walls between