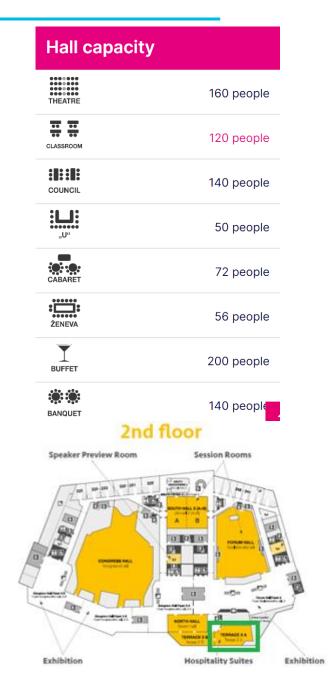

# Hall capacity

| ******** ******** THEATRE | 210 people |
|---------------------------|------------|
| CLASSROOM                 | 140 people |
| COUNCIL                   | 200 people |
| "U"                       | 64 people  |
| CABARET                   | 120 people |
| ŽENEVA                    | 72 people  |
| BUFFET                    | 200 people |

#### 2nd floor

**BANQUET** 

180 people