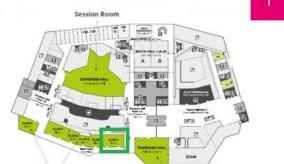

AL NUTRITION AND METABOLISM

This space is ideal for seminars, smaller conferences, courses, company presentations, exhibitions and gastronomic events. Partition walls between Clubs A to E can be removed to form one large meeting room.



| Hall capacity                          |            |
|----------------------------------------|------------|
| ************************************** | 170 people |
| CLASSROOM                              | 100 people |
| COUNCIL                                | 144 people |
| "U"                                    | 46 people  |
| CABARET                                | 72 people  |
| ŽENEVA                                 | 52 people  |
| BUFFET                                 | 120 people |
| BANQUET                                | 110 people |



1st floor



EUROPEAN SOCIETY FOR CLINICAL NUTRITION AND METABOLISM

This space is ideal for seminars, smaller conferences, courses, company presentations, exhibitions and gastronomic events. Partition walls between Clubs A to E can be removed to form one large meeting room.



| Hall capacity                            |           |
|------------------------------------------|-----------|
| *******<br>*******<br>*******<br>THEATRE | 70 people |
| CLASSROOM                                | 40 people |
| COUNCIL                                  | 48 people |
| "U"                                      | 24 people |
| CABARET                                  | 32 people |
| ŽENEVA                                   | 28 people |
| BUFFET                                   | 70 people |
| BANQ