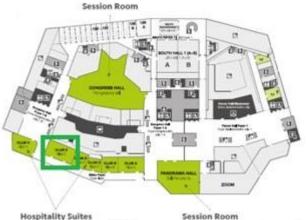

#### 1st floor

#### 1st floor

**Hospitality Suites** 

Session Room

EUROPEAN
SOCIETY FOR
CLINICAL
NUTRITION AND
METABOLISM

This space with the maximum capacity of 70 people is ideal for seminars, smaller conferences, courses, company presentations, exhibitions and gastronomic events. Clubs A to E can be transformed into one large meeting room.