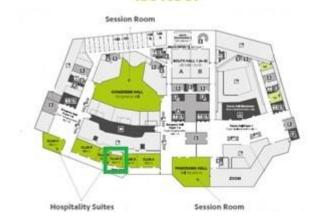

#### 1st floor

**Hospitality Suites** 

Session Room

EUROPEAN
SOCIETY FOR
CLINICAL
NUTRITION AND
METABOLISM

This space with the maximum capacity of 70 people is ideal for seminars, smaller conferences, courses, company presentations, exhibitions and gastronomic events. Clubs A to E can be transformed into one large meeting room.

#### 1st floor

Session Room

**Hospitality Suites** 

Session Room