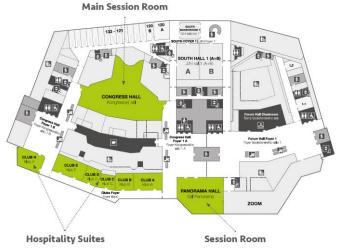

## Floorplan

#### 1st floor

#### 1st floor

**Hospitality Suites** 

Session Room

EUROPEAN
SOCIETY FOR
CLINICAL
NUTRITION AND
METABOLISM

This space with the maximum capacity of 70 people is ideal for seminars, smaller conferences, courses, company presentations, exhibitions and gastronomic events. Clubs A to E can be transformed into one large meeting room.

#### 1st floor

Session Room

**Hospitality Suites** 

Session Room