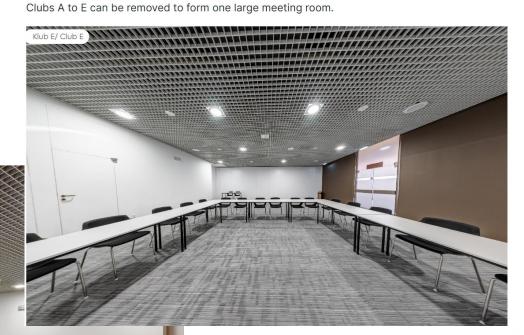

# Club E - 1st floor

#### Price EUR 21'000

47<sup>th</sup> ESPEN CONGRESS

EUROPEAN SOCIETY FOR CLINICAL

NUTRITION AND MFTAROLISM

With the maximum capacity of 170 people, this space is ideal for seminars, smaller conferences, courses, company presentations, exhibitions and gastronomic events. Partition walls between

| Hall capacity                          |            |
|----------------------------------------|------------|
| ************************************** | 170 people |
| CLASSROOM                              | 100 people |
| COUNCIL                                | 144 people |
| "U"                                    | 46 people  |
| CABARET                                | 64 people  |
| ŽENEVA                                 | 52 people  |
| BUFFET                                 | 120 people |
| BANQUET                                | 100 people |