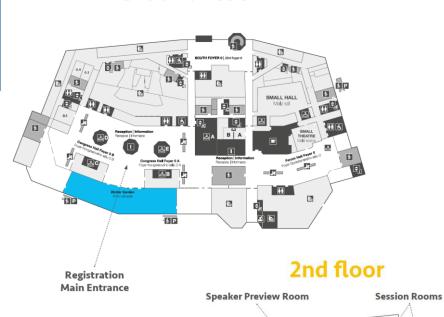

| 70 seats            | 40 seats              | 28/24 seats                      | Yes                 | Level +1 |
| Club Room C | 82.9       | 8.2wx10lx3.45h   | EUR 9'900.00                                                            | 70 seats            | 40 seats              | 28/22 seats                      | Yes                 | Level +1 |
| Club Room D | 82.9       | 9wx10lx3.45h     | EUR 9'900.00                                                            | 70 seats            | 40 seats              | 28/24 seats                      | Yes                 | Level +1 |

Included in room rental: standard room set-up (no screen or AV included)

## Floorplan

#### **Ground floor**



EUROPEAN
SOCIETY FOR
CLINICAL
NUTRITION AND
METABOLISM



TERRACE 2 B

Exhibition Main Session Room Hospitality Suites

#### 1st floor



#### 3rd floor







EUROPEAN SOCIETY FOR CLINICAL NUTRITION AND METABOLISM



# Hall capacity

| ******** ******** THEATRE | 210 people |
|---------------------------|------------|
| CLASSROOM                 | 140 people |
| COUNCIL                   | 200 people |
| "U"                       | 64 people  |
| CABARET                   | 120 people |
| ŽENEVA                    | 72 people  |
| BUFFET                    | 200 people |

#### 2nd floor

**BANQUET** 

180 people



## Terrace 2A - 2nd floor

#### Price EUR 32'000

47<sup>th</sup>
ESPEN
CONGRESS



EUROPEAN
SOCIETY FOR
CLINICAL
NUTRITION AND
METABOLISM







EUROPEAN
SOCIETY FOR
CLINICAL
NUTRITION AND
METABOLISM



#### Hall capacity