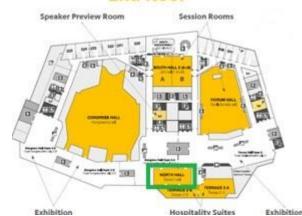

4 seats                      | Yes                 | Level +1 |

Included in room rental: standard room set-up (no screen or AV included)

## Floorplan

#### **Ground floor**



EUROPEAN
SOCIETY FOR
CLINICAL
NUTRITION AND
METABOLISM



TERRACE 2 B

Exhibition Main Session Room Hospitality Suites

#### 1st floor



#### 3rd floor







EUROPEAN SOCIETY FOR CLINICAL NUTRITION AND METABOLISM



# Hall capacity

| ******** ******** THEATRE | 210 people |
|---------------------------|------------|
| CLASSROOM                 | 140 people |
| COUNCIL                   | 200 people |
| "U"                       | 64 people  |
| CABARET                   | 120 people |
| ŽENEVA                    | 72 people  |
| BUFFET                    | 200 people |

#### 2nd floor

**BANQUET** 

180 people



## Terrace 2A - 2nd floor

#### Price EUR 32'000

47<sup>th</sup>
ESPEN
CONGRESS



EUROPEAN
SOCIETY FOR
CLINICAL
NUTRITION AND
METABOLISM







EUROPEAN
SOCIETY FOR
CLINICAL
NUTRITION AND
METABOLISM



#### Hall capacity









EUROPEAN
SOCIETY FOR
CLINICAL
NUTRITION AND
METABOLISM



#### Hall capacity THEATRE 170 people ## 100 people CLASSROOM 140 people COUNCIL **"**U" 48 people 64 people ŽENEVA 56 people BUFFET 180 people 100 people BANQUET 1st floor



# Club E - 1st floor

#### Price EUR 21'000

47<sup>th</sup> ESPEN CONGRESS



EUROPEAN SOCIETY FOR CLINICAL

NUTRITION AND MFTAROLISM



With the maximum capacity of 170 people, this space is ideal for seminars, smaller conferences, courses, company presentations, exhibitions and gastronomic events. Partition walls between

| Hal