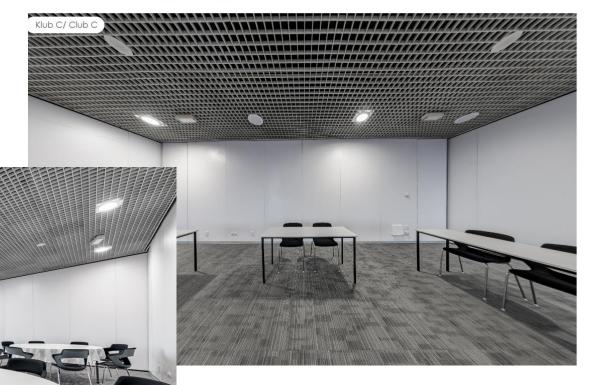

#### 1st floor

**Hospitality Suites** 

Session Room

EUROPEAN
SOCIETY FOR
CLINICAL
NUTRITION AND
METABOLISM

This space with the maximum capacity of 70 people is ideal for seminars, smaller conferences, courses, company presentations, exhibitions and gastronomic events. Clubs A to E can be transformed into one large meeting room.

| Hall capacity |           |
|---------------|-----------|
| THEATRE       | 70 people |
| CLASSROOM     | 40 people |
| COUNCIL       | 48 people |
| "U"           | 22 people |
| CABARET       | 32 people |
| ŽENEVA        | 28 people |
| BUFFET        | 60 people |
| BANQUET       | 40 people |