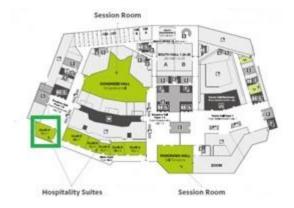

#### 1st floor

#### 1st floor

**Hospitality Suites** 

Session Room

EUROPEAN
SOCIETY FOR
CLINICAL
NUTRITION AND
METABOLISM

This space with the maximum capacity of 70 people is ideal for seminars, smaller conferences, courses, company presentations, exhibitions and gastronomic events. Clubs A to E can be transformed into one large meeting room.