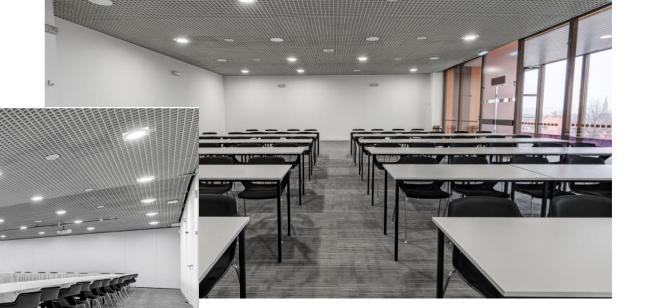

# Club A - 1st floor

#### Price EUR 21'000

47<sup>th</sup> ESPEN CONGRESS

EUROPEAN SOCIETY FOR CLINICAL NUTRITION AND METABOLISM

This space is ideal for seminars, smaller conferences, courses, company presentations, exhibitions and gastronomic events. Partition walls between Clubs A to E can be removed to form one large meeting room.

| Hall capacity                          |            |
|----------------------------------------|------------|
| ************************************** | 170 people |
| CLASSROOM                              | 100 people |
| COUNCIL                                | 144 people |
| "U"                                    | 46 people  |
| CABARET                                | 72 people  |
| ŽENEVA                                 | 52 people  |
| BUFFET                                 | 120 people |
| BANQUET                                | 110 people |