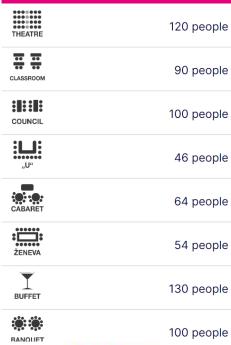

#### Hall capacity THEATRE 170 people ## 100 people CLASSROOM 140 people COUNCIL **"**U" 48 people 64 people ŽENEVA 56 people BUFFET 180 people 100 people BANQUET 1st floor