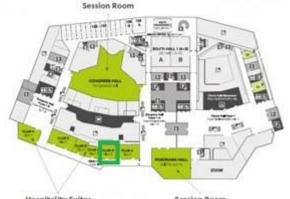

#### 1st floor

**Hospitality Suites** 

Session Room

EUROPEAN
SOCIETY FOR
CLINICAL
NUTRITION AND
METABOLISM

This space with the maximum capacity of 70 people is ideal for seminars, smaller conferences, courses, company presentations, exhibitions and gastronomic events. Clubs A to E can be transformed into one large meeting room.