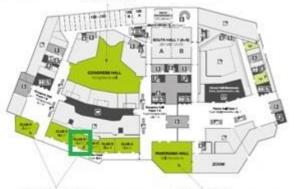

# Club E - 1st floor

#### Price EUR 21'000

47<sup>th</sup> ESPEN CONGRESS

EUROPEAN SOCIETY FOR CLINICAL

NUTRITION AND MFTAROLISM

With the maximum capacity of 170 people, this space is ideal for seminars, smaller conferences, courses, company presentations, exhibitions and gastronomic events. Partition walls between