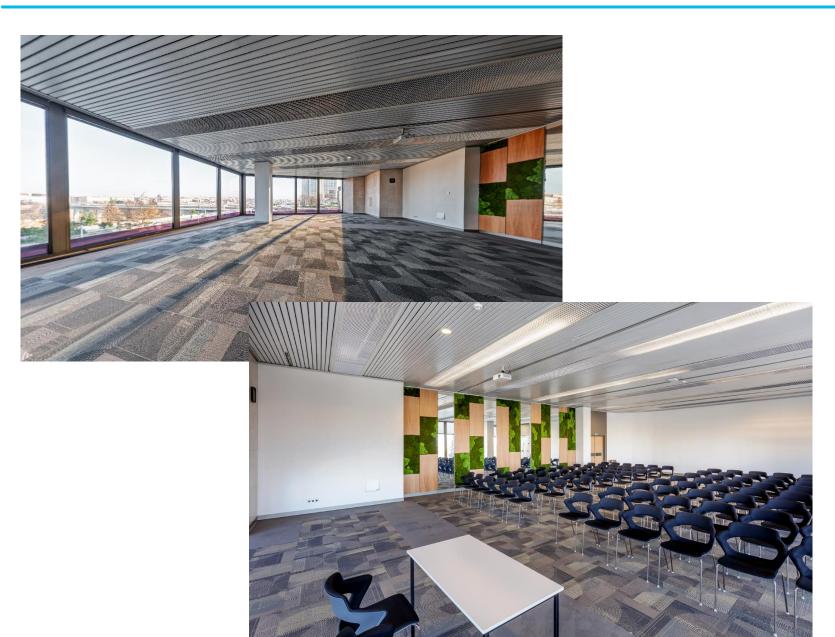

# Club E - 1st floor

#### Price EUR 21'000

47<sup>th</sup> ESPEN CONGRESS

EUROPEAN SOCIETY FOR CLINICAL

NUTRITION AND MFTAROLISM

With the maximum capacity of 170 people, this space is ideal for seminars, smaller conferences, courses, company presentations, exhibitions and gastronomic events. Partition walls between

| Hall capacity                          |            |
|----------------------------------------|------------|
| ************************************** | 170 people |
| CLASSROOM                              | 100 people |
| COUNCIL                                | 144 people |
| "U"                                    | 46 people  |
| CABARET                                | 64 people  |
| ŽENEVA                                 | 52 people  |
| BUFFET                                 | 120 people |
| BANQUET                                | 100 people |