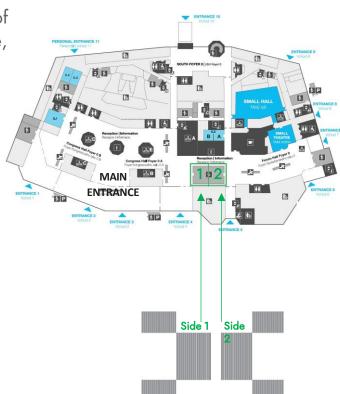

## Branded escalators – Main Congress entrance

Your branding in the main Congress entrance and

registration area

4 escalator branding opportunities

Prime visibility for delegates!

Placed in the Congress main entrance and registration area, the escalators are the access point to the first floor.

Price: EUR 10,000 excl. VAT

1 escalator - 4 sides

4 escalators in total

See locations on map — in green