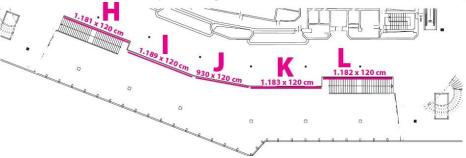

## Floor Stickers

EUROPEAN
SOCIETY FOR
CLINICAL
NUTRITION AND
METABOLISM

### Your floor branding

Prime visibility for delegates!

It may be to direct traffic to your booth, your symposium or your hospitality suite, these stickers will give you high visibility.

Price: **EUR 90** excl. VAT (per running meter) — upon request Lines (15 cm wide)

Price: EUR 500 excl. VAT (per sqm) Shaped floor sticker (!! Size cannot be less than 1sqm)