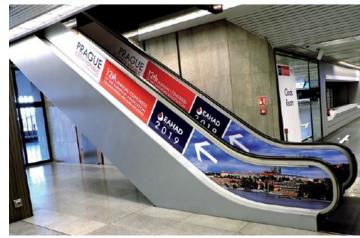

## Branded escalators – Main Congress entrance

Your branding in the main Congress entrance and

registration area

4 escalator branding opportunities

Prime visibility for delegates!

Placed in the Congress main entrance and registration area, the escalators are the access point to the first floor.

Price: EUR 10,000 excl. VAT

1 escalator - 4 sides

4 escalators in total

See locations on map — in green