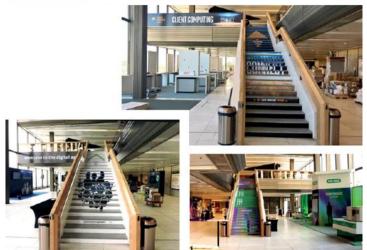

## Branded stairs from 2<sup>nd</sup> to 3<sup>rd</sup> floor

EUROPEAN
SOCIETY FOR
CLINICAL
NUTRITION AND
METABOLISM

### Your branding on stairs from 2<sup>nd</sup> to 3<sup>rd</sup> floor

### 2 staircase branding opportunities

#### Prime visibility for delegates!

These stairs between the 2<sup>nd</sup> and 3<sup>rd</sup> floor are another main access to scientific sessions, exhibition and poster sessions. They guarantee prime high traffic.

Price: EUR 15,000 excl. VAT

1 staircase - 2x 15 stairs; 170 x 12 cm (cca 6,5m2 excl. platform)

See locations on map - in green

Congress Half Foyer 2
Fover Forgressories als 2 2

Congress Half Foyer 2
Fover Forgressories als 2 2