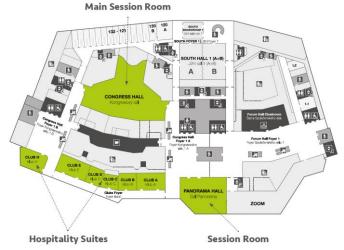

### **Ground floor**

EUROPEAN
SOCIETY FOR
CLINICAL
NUTRITION AND
METABOLISM

TERRACE 2 B

Exhibition Main Session Room Hospitality Suites