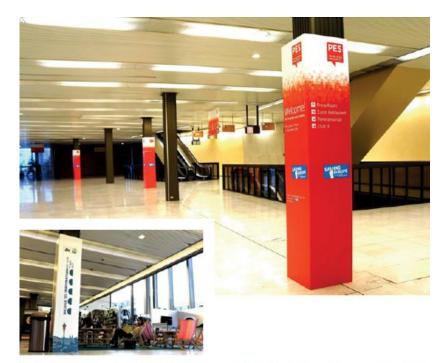

## Branded columns – Main Congress entrance

EUROPEAN
SOCIETY FOR
CLINICAL
NUTRITION AND
METABOLISM

### Your branding at the main Congress entrance

## 8 column branding opportunities

Prime visibility for arriving delegates!

Placed on the way to the Congress main entrance, your branding will be the first to be seen by the congress delegates.

Location to be approved by the ESPEN Sponsorship & Exhibition Team

Price: **EUR 2,000** excl. VAT 1 column