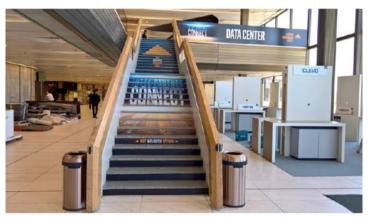

## Branded stairs – All floors of the venue

EUROPEAN
SOCIETY FOR
CLINICAL
NUTRITION AND
METABOLISM

### Your branding on the main stairs of the venue

6 staircases branding opportunities (2 sides on each floor)

#### Prime visibility for delegates!

These main stairs, ideally placed on each floor of the venue, are the main access to main entrance, registration, scientific sessions, exhibition and poster sessions.

Price: EUR 10,000 excl. VAT

1 staircase / 1 side / 1 floor (3 stairs flights (cca 14m2) between each floor)

6 staircases in total (max 2 per sponsor) See location/sides on map – in green