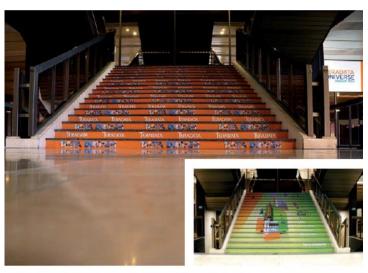

## Branded stairs – All floors of the venue

EUROPEAN
SOCIETY FOR
CLINICAL
NUTRITION AND
METABOLISM

### Your branding on the main stairs of the venue

6 staircases branding opportunities (2 sides on each floor)

#### Prime visibility for delegates!

These main stairs, ideally placed on each floor of the venue, are the main access to main entrance, registration, scientific sessions, exhibition and poster sessions.

Price: EUR 10,000 excl. VAT

1 staircase / 1 side / 1 floor (3 stairs flights (cca 14m2) between each floor)

6 staircases in total (max 2 per sponsor) See location/sides on map – in green