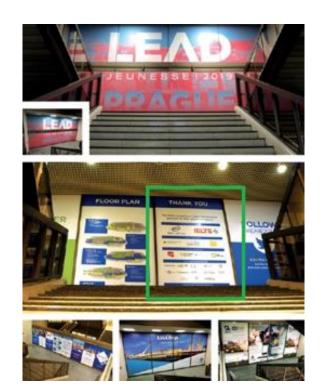

## Branded stairs from 2<sup>nd</sup> to 3<sup>rd</sup> floor

EUROPEAN
SOCIETY FOR
CLINICAL
NUTRITION AND
METABOLISM

### Your branding on stairs from 2<sup>nd</sup> to 3<sup>rd</sup> floor

### 2 staircase branding opportunities

#### Prime visibility for delegates!

These stairs between the 2<sup>nd</sup> and 3<sup>rd</sup> floor are another main access to scientific sessions, exhibition and poster sessions. They guarantee prime high traffic.

Price: EUR 15,000 excl. VAT

1 staircase - 2x 15 stairs; 170 x 12 cm (cca 6,5m2 excl. platform)

See locations on map - in green

Congress Half Foyer 2
Fover Forgressories als 2 2

Congress Half Foyer 2
Fover Forgressories als 2 2