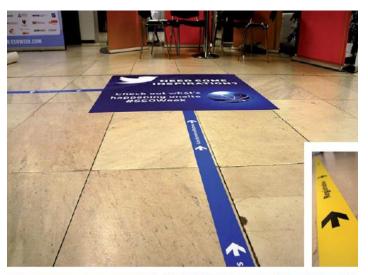

## Floor Stickers

EUROPEAN
SOCIETY FOR
CLINICAL
NUTRITION AND
METABOLISM

### Your floor branding

Prime visibility for delegates!

It may be to direct traffic to your booth, your symposium or your hospitality suite, these stickers will give you high visibility.

Price: **EUR 90** excl. VAT (per running meter) — upon request Lines (15 cm wide)

Price: EUR 500 excl. VAT (per sqm) Shaped floor sticker (!! Size cannot be less than 1sqm)