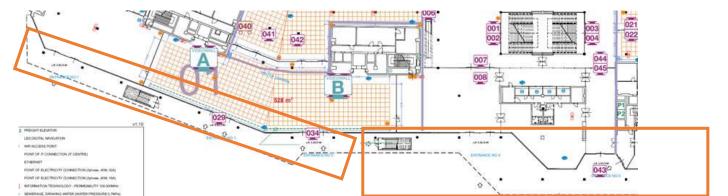

Price: EUR 10,000 excl. VAT

1 escalator - 4 sides

4 escalators in total

See locations on map — in green

Price: EUR 10,000 excl. VAT

1 staircase / 1 side / 1 floor (3 stairs flights (cca 14m2) between each floor)

6 staircases in total (max 2 per sponsor) See location/sides on map – in green

Price: from EUR 5'000 excl. VAT

Dimensions: upon request

Double-sided options

Available between all floors

See location on map — in green

See location on map — in green

Price: EUR 15,000 excl. VAT

1 staircase - 2x 15 stairs; 170 x 12 cm (cca 6,5m2 excl. platform)

See locations on map - in green

Congress Half Foyer 2
Fover Forgressories als 2 2

Congress Half Foyer 2
Fover Forgressories als 2 2