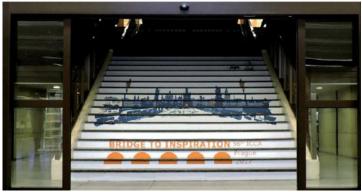

## Branded stairs – All floors of the venue

EUROPEAN
SOCIETY FOR
CLINICAL
NUTRITION AND
METABOLISM

### Your branding on the main stairs of the venue

6 staircases branding opportunities (2 sides on each floor)

#### Prime visibility for delegates!

These main stairs, ideally placed on each floor of the venue, are the main access to main entrance, registration, scientific sessions, exhibition and poster sessions.

Price: EUR 10,000 excl. VAT

1 staircase / 1 side / 1 floor (3 stairs flights (cca 14m2) between each floor)

6 staircases in total (max 2 per sponsor) See location/sides on map – in green