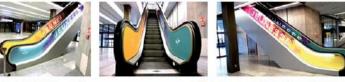

## Branded escalators – Main Congress entrance

Your branding in the main Congress entrance and

registration area

4 escalator branding opportunities

Prime visibility for delegates!

Placed in the Congress main entrance and registration area, the escalators are the access point to the first floor.

Price: EUR 10,000 excl. VAT

1 escalator - 4 sides

4 escalators in total

See locations on map — in green