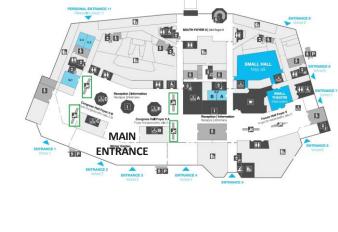

## Floorplan

### **Ground floor**

EUROPEAN
SOCIETY FOR
CLINICAL
NUTRITION AND
METABOLISM

TERRACE 2 B

Exhibition Main Session Room Hospitality Suites

#### 1st floor

#### 3rd floor