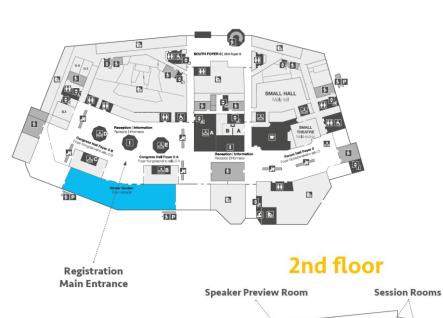

## **47<sup>th</sup> ESPEN Congress**

on Clinical Nutrition & Metabolism

Prague, Czech Republic 13-16 September 2025 **Prague Congress Center** 













# BRANDING **OPPORTUNITIES**

## Floorplan

### **Ground floor**



EUROPEAN
SOCIETY FOR
CLINICAL
NUTRITION AND
METABOLISM



TERRACE 2 B

Exhibition Main Session Room Hospitality Suites

#### 1st floor



#### 3rd floor



## Branded columns – Main Congress entrance



EUROPEAN
SOCIETY FOR
CLINICAL
NUTRITION AND
METABOLISM





### Your branding at the main Congress entrance

## 8 column branding opportunities

Prime visibility for arriving delegates!

Placed on the way to the Congress main entrance, your branding will be the first to be seen by the congress delegates.

Location to be approved by the ESPEN Sponsorship & Exhibition Team

Price: **EUR 2,000** excl. VAT 1 column





## 47<sup>th</sup> CONGRESS

## **ESPEN**



EUROPEAN SOCIETY FOR CLINICAL NUTRITION AND METABOLISM

## Branded escalators – Main Congress entrance







Your branding in the main Congress entrance and

registration area

4 escalato