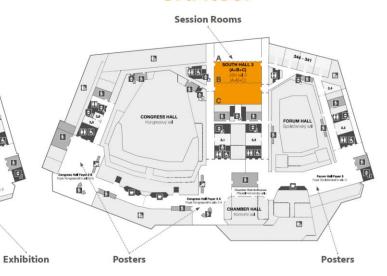

## Floorplan

### **Ground floor**

EUROPEAN
SOCIETY FOR
CLINICAL
NUTRITION AND
METABOLISM

TERRACE 2 B

Exhibition Main Session Room Hospitality Suites