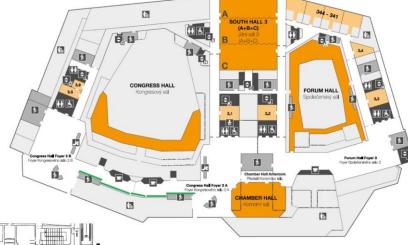

## Floorplan

### **Ground floor**

EUROPEAN
SOCIETY FOR
CLINICAL
NUTRITION AND
METABOLISM

TERRACE 2 B

Exhibition Main Session Room Hospitality Suites