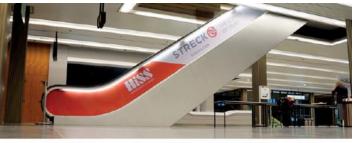

## Branded escalators – Main Congress entrance

Your branding in the main Congress entrance and

registration area

4 escalator branding opportunities

Prime visibility for delegates!

Placed in the Congress main entrance and registration area, the escalators are the access point to the first floor.

Price: EUR 10,000 excl. VAT

1 escalator - 4 sides

4 escalators in total

See locations on map — in green