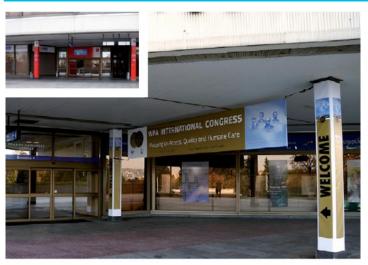

## Branded columns – Main Congress entrance

EUROPEAN
SOCIETY FOR
CLINICAL
NUTRITION AND
METABOLISM

### Your branding at the main Congress entrance

## 8 column branding opportunities

Prime visibility for arriving delegates!

Placed on the way to the Congress main entrance, your branding will be the first to be seen by the congress delegates.

Location to be approved by the ESPEN Sponsorship & Exhibition Team