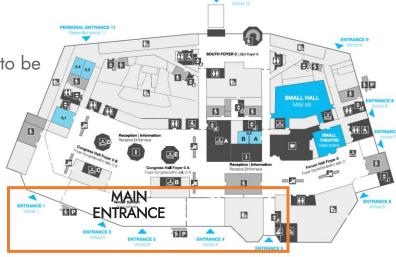

## Branded columns – Main Congress entrance

EUROPEAN
SOCIETY FOR
CLINICAL
NUTRITION AND
METABOLISM

### Your branding at the main Congress entrance

## 8 column branding opportunities

Prime visibility for arriving delegates!

Placed on the way to the Congress main entrance, your branding will be the first to be seen by the congress delegates.

Location to be approved by the ESPEN Sponsorship & Exhibition Team